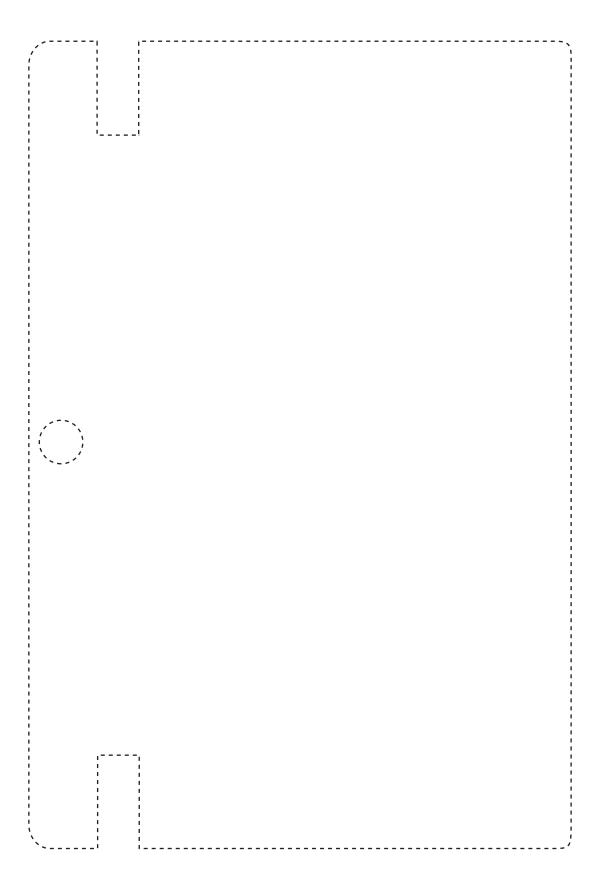

ARTWORK SCALE 100% Max print area: Edge to Edge

| ~~~~~        | <br> |     |
|--------------|------|-----|
|              |      | ì   |
|              |      | ۱   |
| I            |      |     |
| 1            |      |     |
| 1            |      | 1   |
|              |      | 1   |
| 1            |      |     |
|              |      | I   |
| 1            |      | 1   |
| 1            |      |     |
| I            |      |     |
|              |      | , i |
|              |      | 1   |
| i.           |      |     |
| 1            |      |     |
| 1            |      | 1   |
| 1            |      | 1   |
| 1            |      |     |
|              |      | i   |
| 1            |      | 1   |
| i            |      |     |
| 1            |      |     |
| :            |      | i   |
|              |      | 1   |
| 1            |      | 1   |
| 1            |      |     |
|              |      | i   |
| 1            |      | l   |
| 1            |      |     |
| 1            |      | i   |
| i            |      | 1   |
| 1            |      |     |
|              |      |     |
|              |      | 1   |
| I            |      |     |
| 1            |      |     |
| 1            |      | 1   |
| i i          |      |     |
| I            |      |     |
|              |      | i   |
| i            |      |     |
| 1            |      |     |
|              |      | i   |
| i            |      |     |
| 1            |      |     |
|              |      | i   |
|              |      | 1   |
| 1            |      |     |
| 1            |      |     |
|              |      | i   |
| I            |      | 1   |
| 1            |      |     |
|              |      | i   |
|              |      | 1   |
| 1            |      |     |
| 1            |      | i   |
|              |      | i   |
| I.           |      | 1   |
| 1            |      | i   |
| 1            |      | i   |
| I            |      | 1   |
| 1            |      | i   |
| 1            |      | 1   |
| I            |      |     |
| 1            |      |     |
| 1            |      | i   |
| I            |      | 1   |
| 1            |      |     |
| 1            |      | i   |
| ;            |      | 1   |
| 1            |      |     |
|              |      | i   |
| ;            |      | 1   |
| 1            |      |     |
|              |      | i   |
| 1            |      |     |
| 1            |      |     |
| ~~~~~~~~~~~~ |      |     |

# ARTWORK SCALE 100% Max print area: Edge to Edge

The dashed line is to demonstrate print area and will not appear on your printed item

- 1. Your order will not go in to print and production time cannot be confirmed, unless artwork has been approved via the online system.
- 2. Once printed, artwork cannot be amended, mistakes must be rectified at visual stage.
- 3. Claims for faulty goods will be honoured, only if the goods are returned to us. We will not issue credits/refunds for items that have been distributed. Please ensure that goods are satisfactory before distribution